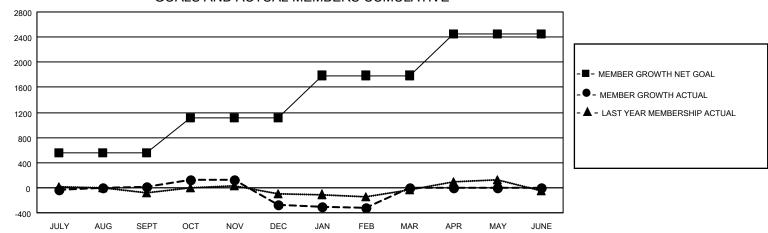

# Multiple District 2

JAN/FEB/MAR

APR/MAY/JUNE

| Multiple     | District 2            | LOCATION: TEXAS |                    |                         |                              |  |  |
|--------------|-----------------------|-----------------|--------------------|-------------------------|------------------------------|--|--|
|              | Members               |                 |                    |                         |                              |  |  |
|              | RESULTS FOR 2022-2023 |                 |                    |                         |                              |  |  |
| ROPPED CLUBS | QUARTER               |                 | GROWTH NET<br>GOAL | MEMBER GROWTH<br>ACTUAL | DROPPED<br>MEMBERS ACTUAL    |  |  |
| 6            | JULY/AUG/SE           | :PT             | 559                | 906                     | (including transfers)<br>784 |  |  |
| 9            |                       | C               | 551                | 726                     | 937                          |  |  |