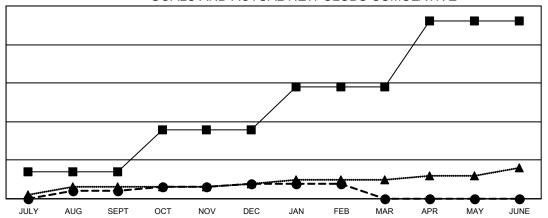

#### Clubs **RESULTS FOR 2022-2023** NEW CLUB GOAL **NEW CLUBS** DR QUARTER 7 2 JULY/AUG/SEPT 2 11 OCT/NOV/DEC 0 11 3 JAN/FEB/MAR 0 17 APR/MAY/JUNE